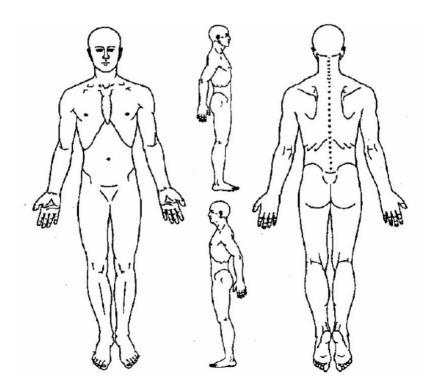

## Pain Diagram

Please mark the area of injury or discomfort on the chart below, using the appropriate symbols:

| Numbness | Pins & Needles | Burning                       | Aching                                        | Stabbing                          |
|----------|----------------|-------------------------------|-----------------------------------------------|-----------------------------------|
|          | 00000          | ^ ^ ^ ^                       | $\mathbf{x} \mathbf{x} \mathbf{x} \mathbf{x}$ | $\otimes \otimes \otimes \otimes$ |
|          | 00000          | ^ ^ ^ ^                       | $x \times x \times x$                         | $\otimes \otimes \otimes \otimes$ |
|          | 00000          | $\wedge \wedge \wedge \wedge$ | ***                                           | $\otimes \otimes \otimes \otimes$ |